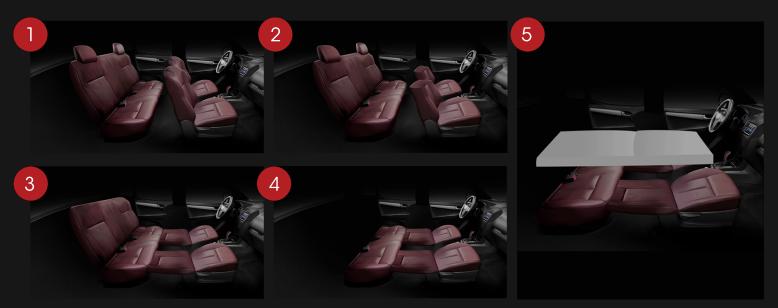

## **IN-CAR-BED SYSTEM**

Travelers often struggle to find suitable accommodation **due to** limited options, particularly during peak seasons.

This patent-pending product addresses the challenge by allowing vehicle seats to fully recline, transforming them into comfortable beds.

What sets the in-car bed system apart is its unique design, featuring a removable front seat top and a bed structure that effortlessly transforms the seat into a completely flat bed, extending seamlessly from the dashboard to the end of the trunk and from door to door crosswise making it suitable for both large and compact vehicles.